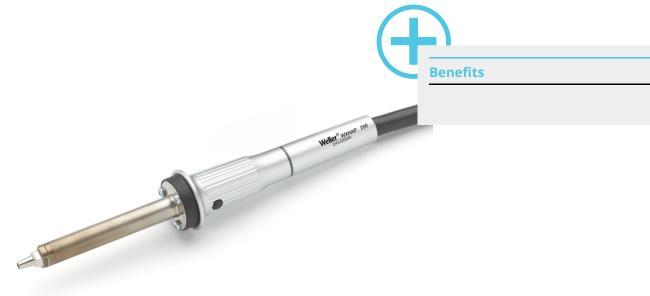

## **WXHAP 200**

Code No.: T0052711999N

## Weller

| Active Tip Heating element technology     |                      |
|-------------------------------------------|----------------------|
| Power Response Heating element technology |                      |
| Silver Line Heating element technology    |                      |
| Voltage                                   | 24 V                 |
| Heating output                            | 200 W                |
| Tip family                                | F, R, D, Q           |
| Power unit                                | WXA 2, WXR 3         |
| WX compatible                             | on                   |
| Temperature range °C                      | 100 - 550            |
| Temperature range °F                      | 200 - 999            |
| Heat-up time                              |                      |
| Safety rest                               | WDH 30 (T0051515299) |
| Safety rest (optional)                    | WDH 30 (T0051515299) |
| Barrel                                    |                      |
| Integrated tip extraction                 |                      |
|                                           |                      |