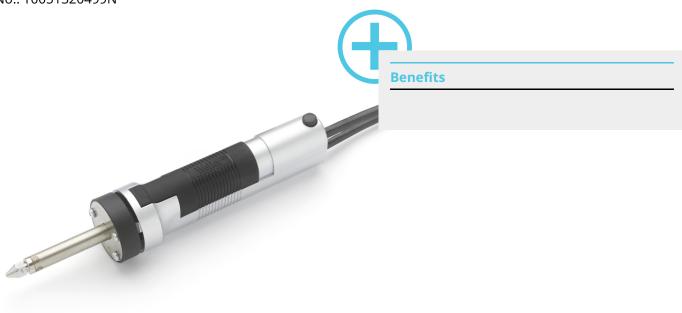

## **WXDV 120**

Code No.: T0051320499N

In addition we recommend:

Fume extraction devices

Preheating plates

Cleaning Consumables

Soldering Tips

## Weller

| Technical Data                               |                      |
|----------------------------------------------|----------------------|
| Active Tip Heating element                   |                      |
| technology                                   |                      |
| Power Response Heating<br>element technology |                      |
| Silver Line Heating element technology       |                      |
| Voltage                                      | 24 V                 |
| Heating output                               | 120 W                |
| Tip family                                   | XDS, XDSL            |
| Power unit                                   | WXD 2, WXR 3         |
| WX compatible                                | on                   |
| Temperature range °C                         | 100 - 450            |
| Temperature range °F                         | 200 - 850            |
| Heat-up time                                 | 32                   |
| Safety rest                                  | WDH 40 (T0051515399) |
| Safety rest (optional)                       | WDH 40 (T0051515399) |
| Barrel                                       |                      |
| Integrated tip extraction                    |                      |