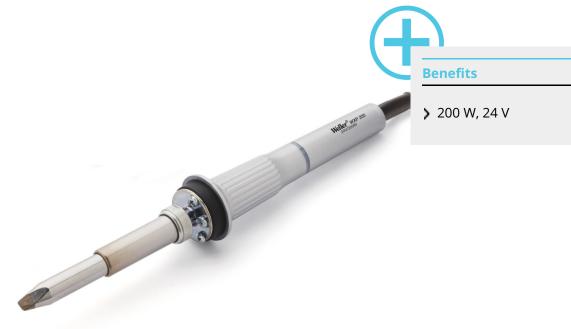

## **WXP 200**

Code No.: T0052920599N

## Weller

| A stirry Time I I and time a large such   |                      |
|-------------------------------------------|----------------------|
| Active Tip Heating element technology     |                      |
| Power Response Heating element technology | on                   |
| Silver Line Heating element technology    |                      |
| Voltage                                   | 24 V                 |
| Heating output                            | 200 W                |
| Tip family                                | XHT                  |
| Power unit                                |                      |
| WX compatible                             | on                   |
| Temperature range °C                      | 100 - 450            |
| Temperature range °F                      | 200 - 850            |
| Heat-up time                              | 19                   |
| Safety rest                               | WDH 31 (T0051515899) |
| Safety rest (optional)                    | WDH 31 (T0051515899) |
| Barrel                                    | T0058763725          |
| Integrated tip extraction                 |                      |
|                                           | 1                    |