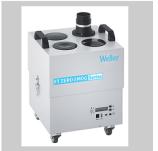

## In addition we recommend:

Soldering Irons

**Cleaning Consumables** 

Preheating plates

| Dimensions W x D x H (mm)        | 320 x 320 x 700                                                                |
|----------------------------------|--------------------------------------------------------------------------------|
| Dimensions W x D x H (Inch)      | 12,59 x 12,59 x 27,55                                                          |
| Weight (ca) in kg                |                                                                                |
| Voltage                          | 230 V, 50/60 Hz                                                                |
| Heating output                   | 200 VA                                                                         |
| Noise level (distance 1 m) dB(A) | < 52 dB (A)                                                                    |
| Max. vacuum                      | 3800 Pa                                                                        |
| Capacity m³/h                    |                                                                                |
| Pre filter                       |                                                                                |
| Cartridge Volume Extraction      |                                                                                |
| Max. capacity                    |                                                                                |
| Interface RS232 (Remote control) | All system functions can be operated and remotely monitored via the RS232 port |
| USB interface                    |                                                                                |
| WX compatible                    |                                                                                |
|                                  |                                                                                |