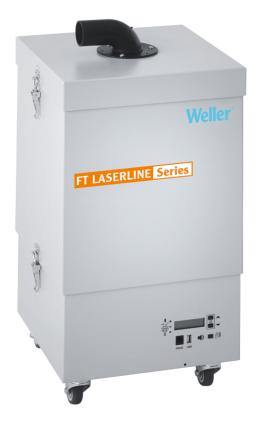

## **Laser Line LL 200V**

Code No.: FT91001699N

- > The Constant flow control (CFC) guarantees a automatical air flow regulation independent of the filter polution rate.
- > Efficiency test via USB port
- > Acoustical and optical filter alarm
- > Low noise level
- > Pre-filter 0,5 -2,5 m<sup>2</sup>

## In addition we recommend:

Soldering Irons

**Cleaning Consumables** 

Preheating plates

| Dimensions W x D x H (mm)        | 320 x 320 x 700                                                                |
|----------------------------------|--------------------------------------------------------------------------------|
| Dimensions W x D x H (Inch)      | 12,59 x 12,59 x 27,55                                                          |
| Weight (ca) in kg                |                                                                                |
| Voltage                          | 230 V, 50/60 Hz                                                                |
| Heating output                   | 200 VA                                                                         |
| Noise level (distance 1 m) dB(A) | < 52 dB (A)                                                                    |
| Max. vacuum                      | 3800 Pa                                                                        |
| Capacity m³/h                    |                                                                                |
| Pre filter                       |                                                                                |
| Cartridge Volume Extraction      |                                                                                |
| Max. capacity                    |                                                                                |
| Interface RS232 (Remote control) | All system functions can be operated and remotely monitored via the RS232 port |
| USB interface                    |                                                                                |
| WX compatible                    |                                                                                |
|                                  |                                                                                |