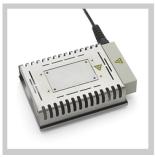

## **Laser Line LL 200V**

Code No.: FT91001699N

- > The Constant flow control (CFC) guarantees a automatical air flow regulation independent of the filter polution rate.
- > Efficiency test via USB port
- > Acoustical and optical filter alarm
- > Low noise level
- > Pre-filter 0,5 -2,5 m<sup>2</sup>

## In addition we recommend:

Soldering Irons

**Cleaning Consumables** 

Preheating plates

| Dimensions W x D x H (mm)        | 320 x 320 x 700                                                                |
|----------------------------------|--------------------------------------------------------------------------------|
| Dimensions W x D x H (Inch)      | 12,59 x 12,59 x 27,55                                                          |
| Weight (ca) in kg                |                                                                                |
| Voltage                          | 230 V, 50/60 Hz                                                                |
| Heating output                   | 200 VA                                                                         |
| Noise level (distance 1 m) dB(A) | < 52 dB (A)                                                                    |
| Max. vacuum                      | 3800 Pa                                                                        |
| Capacity m³/h                    |                                                                                |
| Pre filter                       |                                                                                |
| Cartridge Volume Extraction      |                                                                                |
| Max. capacity                    |                                                                                |
| Interface RS232 (Remote control) | All system functions can be operated and remotely monitored via the RS232 port |
| USB interface                    |                                                                                |
| WX compatible                    |                                                                                |
|                                  |                                                                                |