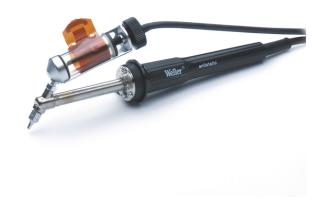

## Weller®

## **DSX 80**

Code No.: T0051319099N





## In addition we recommend:



Fume extraction devices



Preheating plates



Cleaning Consumables



Soldering Tips



| Active Tip Heating element technology     |                                        |
|-------------------------------------------|----------------------------------------|
| Power Response Heating element technology |                                        |
| Silver Line Heating element technology    |                                        |
| Voltage                                   | 24 V                                   |
| Heating output                            | 80 W                                   |
| Tip family                                | DX                                     |
| Power unit                                | WDD 81V, WDD 161V, WR