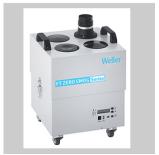

## In addition we recommend:

Fume extraction devices

Soldering Irons

Cleaning Consumables

Preheating plates

| Dimensions W x D x H (mm)        | 335 x 360 x 445                           |
|----------------------------------|-------------------------------------------|
| Dimensions W x D x H (Inch)      | 13.19 x 14.17 x 17.52                     |
| Weight (ca) in kg                | 8.6                                       |
| Voltage                          | 220-240 V (50/60 Hz)                      |
| Heating output                   | 120 VA                                    |
| Noise level (distance 1 m) dB(A) | < 53                                      |
| Max. vacuum                      |                                           |
| Capacity m³/h                    | 150                                       |
| Pre filter                       | Pre-filter mat class M5                   |
| Cartridge Volume Extraction      | Particle filter H13, Active carbon filter |
| Max. capacity                    | 1-2 workplaces                            |
| Interface RS232 (Remote control) |                                           |
| USB interface                    |                                           |
| WX compatible                    |                                           |
|                                  |                                           |