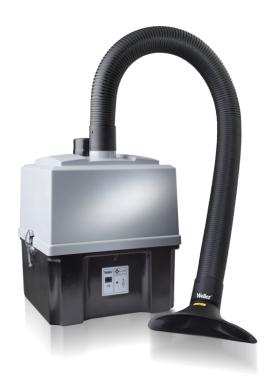

## **Zero Smog EL Kit 1**

Code No.: FT91012699N

## **Benefits**

- > Fine dust pre-filter M5 that can be separately changed, without having to change main filter
- > Granular activated carbon filter for effective gas filtering
- > Portable fume extraction unit, for placement under or next to the bench-top.
- > Easy filter change.
- ➤ Exceptionally large HEPA H13 filter surface 2,4m² for longer filter lifetime.
- > 4-speed speed setting and power regulation.
- > Filter monitoring and filter alarm ensure timely filter change.
- Exceptionally long service life due to maintenance free brushless EC turbine.
- Quick, simple and user-friendly installation with Easy-Click System.