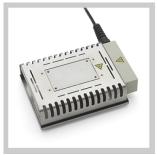

## **Zero Smog EL Kit 1**

Code No.: FT91012699N

## **Benefits**

- > Fine dust pre-filter M5 that can be separately changed, without having to change main filter
- > Granular activated carbon filter for effective gas filtering
- > Portable fume extraction unit, for placement under or next to the bench-top.
- > Easy filter change.
- ➤ Exceptionally large HEPA H13 filter surface 2,4m² for longer filter lifetime.
- > 4-speed speed setting and power regulation.
- > Filter monitoring and filter alarm ensure timely filter change.
- Exceptionally long service life due to maintenance free brushless EC turbine.
- Quick, simple and user-friendly installation with Easy-Click System.

## In addition we recommend:

Fume extraction devices

Soldering Irons

Cleaning Consumables

Preheating plates

| Dimensions W x D x H (mm)        | 335 x 360 x 445                           |
|----------------------------------|-------------------------------------------|
| Dimensions W x D x H (Inch)      | 13.19 x 14.17 x 17.52                     |
| Weight (ca) in kg                | 8.6                                       |
| Voltage                          | 220-240 V (50/60 Hz)                      |
| Heating output                   | 120 VA                                    |
| Noise level (distance 1 m) dB(A) | < 53                                      |
| Max. vacuum                      |                                           |
| Capacity m³/h                    | 150                                       |
| Pre filter                       | Pre-filter mat class M5                   |
| Cartridge Volume Extraction      | Particle filter H13, Active carbon filter |
| Max. capacity                    | 1-2 workplaces                            |
| Interface RS232 (Remote control) |                                           |
| USB interface                    |                                           |
| WX compatible                    |                                           |
|                                  |                                           |