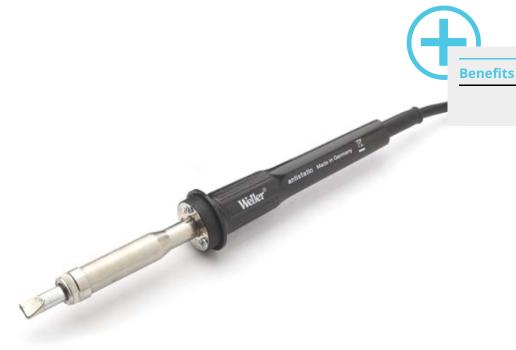

## **WSP 150**

Code No.: T0052917099N

## In addition we recommend:

Fume extraction devices

Preheating plates

Cleaning Consumables

Soldering Tips

| Active Tip Heating element technology     |                                             |
|-------------------------------------------|---------------------------------------------|
| Power Response Heating element technology |                                             |
| Silver Line Heating element technology    | on                                          |
| Voltage                                   | 24 V                                        |
| Heating output                            | 150 W                                       |
| Tip family                                | LHT                                         |
| Power unit                                | PUD 151, WR 2, WR 3M, WR 3ME                |
| WX compatible                             |                                             |
| Temperature range °C                      | 50 - 550                                    |
| Temperature range °F                      | 150 - 950                                   |
| Heat-up time                              | 45                                          |
| Safety rest                               |                                             |
| Safety rest (optional)                    | WDH 30 (T0051515299), WDH 30T (T0051516399) |
| Barrel                                    |                                             |
| Integrated tip extraction                 |                                             |