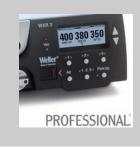

### Benefits

- > Innovative operation concept
- Robust touch screen with ESD safe glas
- Intuitive use with turn-click-wheel with enter key and finger guide
- > Blue LED backlighting
- > Multilingual menu navigation
- > High functionality
- No safety rest with Stop & Go function needed thanks to integrated acceleration sensor
- > Optimized precision, better stability by sensor in the soldering iron
- Specific parameterization of tool by storage medium in hand piece
- Visual process control via blue LED ring light

# Weller

| Technical Data                         |                                          |
|----------------------------------------|------------------------------------------|
|                                        |                                          |
| Dimensions W x D x H (mm)              | 174 x 154 x 135                          |
| Dimensions W x D x H (Inch)            | 6,85 x 6,06 x 5,31                       |
| Weight (ca) in kg                      | 3.42                                     |
| Voltage                                | 230 V, 50 Hz                             |
| Power output                           | 200 W                                    |
| Channels                               | 1                                        |
| Temperature range (depends on tool) °C | 100 - 550                                |
| Temperature range (depends on tool) °F | 200 - 999                                |
| Temperature accuracy °C                | ±9                                       |
| Temperature accuracy °F                | ±17                                      |
| Temperature stability °C               | ±2                                       |
| Temperature stability °F               | ±4                                       |
| Equipotential bonding                  | Via 3,5 mm pawl socket on back of device |
| Display                                | 255 x 128 dots / Backlighting            |
| Air consumption l/min                  |                                          |
| Operating pressure                     |                                          |
| Capacity l/min                         |                                          |