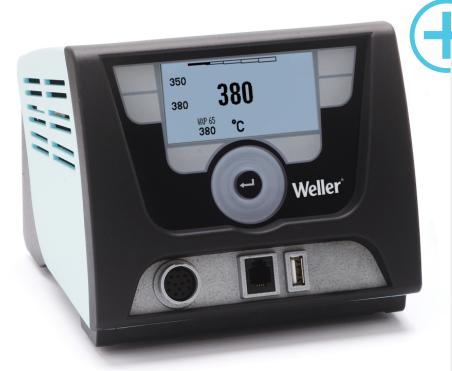

### Benefits

- > Innovative operation concept
- Robust touch screen with ESD safe glas
- Intuitive use with turn-click-wheel with enter key and finger guide
- > Blue LED backlighting
- > Multilingual menu navigation
- > High functionality
- No safety rest with Stop & Go function needed thanks to integrated acceleration sensor
- > Optimized precision, better stability by sensor in the soldering iron
- Specific parameterization of tool by storage medium in hand piece
- Visual process control via blue LED ring light

# Weller

| Technical Data                         |                                          |
|----------------------------------------|------------------------------------------|
|                                        |                                          |
| Dimensions W x D x H (mm)              | 174 x 154 x 135                          |
| Dimensions W x D x H (Inch)            | 6,85 x 6,06 x 5,31                       |
| Weight (ca) in kg                      | 3.42                                     |
| Voltage                                | 230 V, 50 Hz                             |
| Power output                           | 200 W                                    |
| Channels                               | 1                                        |
| Temperature range (depends on tool) °C | 100 - 550                                |
| Temperature range (depends on tool) °F | 200 - 999                                |
| Temperature accuracy °C                | ±9                                       |
| Temperature accuracy °F                | ±17                                      |
| Temperature stability °C               | ±2                                       |
| Temperature stability °F               | ±4                                       |
| Equipotential bonding                  | Via 3,5 mm pawl socket on back of device |
| Display                                | 255 x 128 dots / Backlighting            |
| Air consumption l/min                  |                                          |
| Operating pressure                     |                                          |
| Capacity l/min                         |                                          |