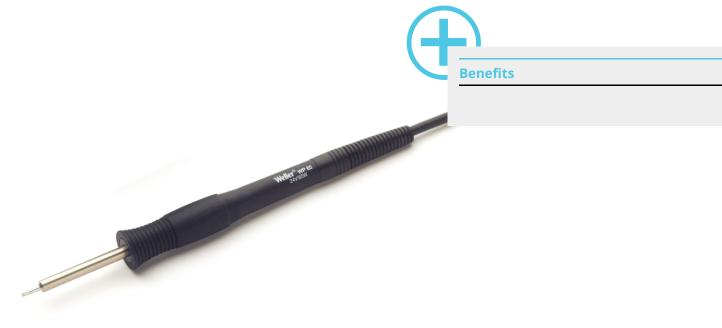

## Weller®

## **WP 65**

Code No.: T0052921599N

## In addition we recommend:

Fume extraction devices

Preheating plates

Cleaning Consumables

Soldering Tips

| Active Tip Heating element technology     |                                                                      |
|-------------------------------------------|----------------------------------------------------------------------|
| Power Response Heating element technology | on                                                                   |
| Silver Line Heating element technology    |                                                                      |
| Voltage                                   | 24 V                                                                 |
| Heating output                            | 65 W                                                                 |
| Tip family                                | XNT                                                                  |
| Power unit                                | PU 81, PUD 81, PUD 81i, PUD 121, PUD 151, WD 1M, WR 2, WR 3M, WR 3ME |
| WX compatible                             |                                                                      |
| Temperature range °C                      | 50 - 450                                                             |
| Temperature range °F                      | 150 - 850                                                            |
| Heat-up time                              | 7                                                                    |
| Safety rest                               |                                                                      |
| Safety rest (optional)                    | WDH 10 (T0051512199), WDH 10T (T0051516199)                          |
| Barrel                                    | T0058765758, T0058765767                                             |
| Integrated tip extraction                 |                                                                      |
|                                           |                                                                      |