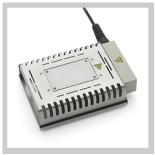

## Zero Smog EL 230V F/G

Code No.: FT91010699N

## benefits

- Fine dust pre-filter M5 that can be separately changed, without having to change main filter
- Granular activated carbon filter for effective gas filtering
- Portable fume extraction unit, for placement under or next to the bench-top.
- > Easy filter change.
- > Exceptionally large HEPA H13 filter surface 2,4m² for longer filter lifetime.
- 4-speed speed setting and power regulation.
- > Filter monitoring and filter alarm ensure timely filter change.
- Exceptionally long service life due to maintenance free brushless EC turbine.

## In addition we recommend:

Fume extraction devices

Soldering Irons

Cleaning Consumables

Preheating plates

| Dimensions W x D x H (mm)        | 335 x 360 x 445                                           |
|----------------------------------|-----------------------------------------------------------|
| Dimensions W x D x H (Inch)      | 13.19 x 14.17 x 17.52                                     |
| Weight (ca) in kg                | 8.6                                                       |
| Voltage                          | 220-240 V (50/60 Hz)                                      |
| Heating output                   | 120 VA                                                    |
| Noise level (distance 1 m) dB(A) | < 53                                                      |
| Max. vacuum                      |                                                           |
| Capacity m³/h                    | 150                                                       |
| Pre filter                       | Pre-filter mat class M5                                   |
| Cartridge Volume Extraction      | Particle filter H13, and granular activated carbon filter |
| Max. capacity                    | 1-2 workplaces                                            |
| Interface RS232 (Remote control) |                                                           |
| USB interface                    |                                                           |
| WX compatible                    | on                                                        |
|                                  |                                                           |