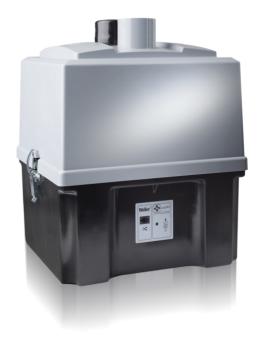

## Zero Smog EL 230V F/G

Code No.: FT91010699N

## benefits

- Fine dust pre-filter M5 that can be separately changed, without having to change main filter
- Granular activated carbon filter for effective gas filtering
- Portable fume extraction unit, for placement under or next to the bench-top.
- > Easy filter change.
- > Exceptionally large HEPA H13 filter surface 2,4m² for longer filter lifetime.
- 4-speed speed setting and power regulation.
- > Filter monitoring and filter alarm ensure timely filter change.
- Exceptionally long service life due to maintenance free brushless EC turbine.

## In addition we recommend:

Fume extraction devices

Soldering Irons

Cleaning Consumables

Preheating plates

| Dimensions W x D x H (mm)        | 335 x 360 x 445                                           |
|----------------------------------|-----------------------------------------------------------|
| Dimensions W x D x H (Inch)      | 13.19 x 14.17 x 17.52                                     |
| Weight (ca) in kg                | 8.6                                                       |
| Voltage                          | 220-240 V (50/60 Hz)                                      |
| Heating output                   | 120 VA                                                    |
| Noise level (distance 1 m) dB(A) | < 53                                                      |
| Max. vacuum                      |                                                           |
| Capacity m³/h                    | 150                                                       |
| Pre filter                       | Pre-filter mat class M5                                   |
| Cartridge Volume Extraction      | Particle filter H13, and granular activated carbon filter |
| Max. capacity                    | 1-2 workplaces                                            |
| Interface RS232 (Remote control) |                                                           |
| USB interface                    |                                                           |
| WX compatible                    | on                                                        |
|                                  |                                                           |