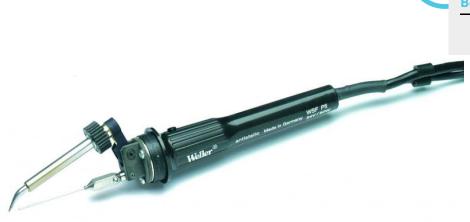

# WSFP 5

Code No.: T0052812199N

## Weller

| Technical Data                            |                        |
|-------------------------------------------|------------------------|
| Active Tip Heating element<br>technology  |                        |
| Power Response Heating element technology |                        |
| Silver Line Heating element technology    | on                     |
| Voltage                                   | 24 V                   |
| Heating output                            | 80 W                   |
| Tip family                                | LT                     |
| Power unit                                |                        |
| WX compatible                             |                        |
| Temperature range °C                      | 50 - 450               |
| Temperature range °F                      | 150 - 850              |
| Heat-up time                              | 10                     |
| Safety rest                               | WDH 30 (T0051515299)   |
| Safety rest (optional)                    | WDH 30 (T0051515299)   |
| Barrel                                    | T0058744710            |
| Integrated tip extraction                 | Attachment T0052812699 |