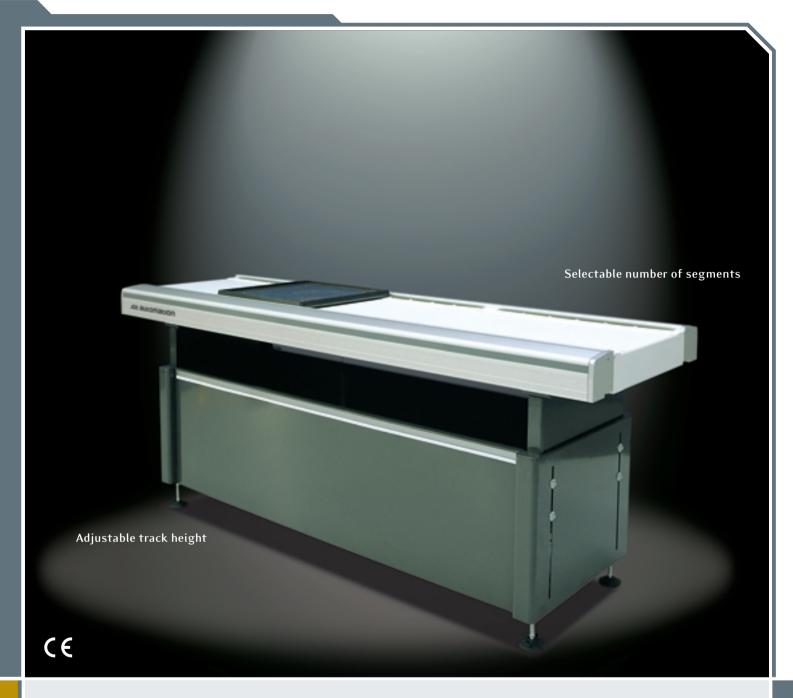

# Single-level Pallet Conveyor for 30 series pallets J301-05

- Transports pallets between work phases
- Completely electric, multiple-drive operation
  - no noise or dust problems
  - no accumulation
- Module-specific control
- Layout changes are easy to implement
- Transverse Units can be added to crossing conveyors
- All wiring and motors are covered

#### STANDARD FEATURES

- Steel and aluminum profile construction
- Segmented, multiple-drive system
- Completely electric
- SMEMA electrical interface
- ESD-safe design
- · CE-safety compliant

#### TECHNICAL CHARACTERISTICS

- Track heights: 750 950 mm (29.5" 37.4")
- Conveyor speed approx. 12 m/min (40 fpm)
- Max. pallet 500 x 500 mm (19.7" x 19.7")
- Min. pallet 400 x 400 mm (15.7" x 15.7")
- Max. load 30 kg (66 lbs), incl. pallet
- Typical pallet weight 6 kg (13 lbs) for size 500 x 500 mm (19.7" x 19.7")
- Cycle time typically 5 sec. from segment to segment