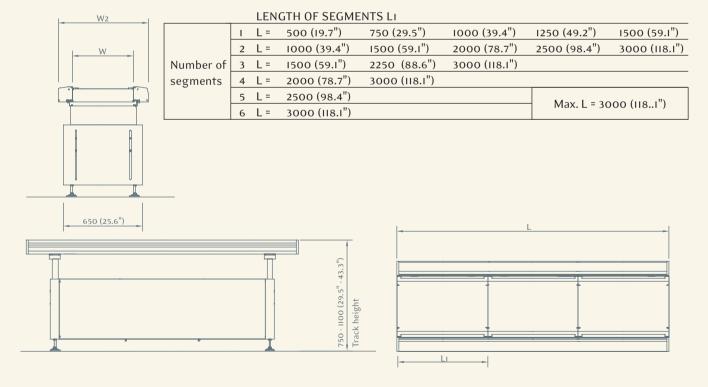

#### TECHNICAL CHARACTERISTICS

- Track heights: 750 950 mm (29.5" 37.4")
- Conveyor speed approx. 12 m/min (40 fpm)
- Max. pallet 500 x 500 mm (19.7" x 19.7")
- Min. pallet 400 x 400 mm (15.7" x 15.7")
- Max. load 30 kg (66 lbs), incl. pallet
- Typical pallet weight 6 kg (13 lbs) for size 500 x 500 mm (19.7" x 19.7")
- Cycle time typically 5 sec. from segment to segment

- Weight 100 300 kg (220 660 lbs) depending on the number of segments and transverse units
- Transverse Unit + 20 kg (44 lbs)
- Recommended segment length 750 mm (29.5"). If a longer pallet is used the length of the segment will increase