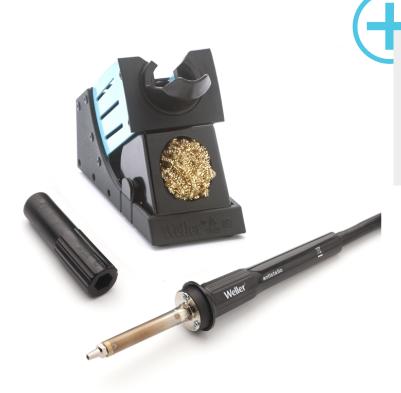

## **HAP 1 Set**

Code No.: T0052711899N

**Benefits** 

- > 100 W, 24 V
- > Temperature range 50°C to 550°C
- > Hot air flow ionic free
- > Activated by finger switch

# Weller

| Active Tip Heating element technology     |                                 |
|-------------------------------------------|---------------------------------|
| Power Response Heating element technology |                                 |
| Silver Line Heating element technology    |                                 |
| Voltage                                   | 24 V                            |
| Heating output                            | 100 W                           |
| Tip family                                | F, R, D, Q                      |
| Power unit                                | PU WAD 101, WR 2, WR 3M, WR 3ME |
| WX compatible                             |                                 |
| Temperature range °C                      | 50 - 550                        |
| Temperature range °F                      | 150 - 999                       |
| Heat-up time                              |                                 |
| Safety rest                               | WDH 30 (T0051515299)            |
| Safety rest (optional)                    | WDH 30 (T0051515299)            |
| Barrel                                    |                                 |
| Integrated tip extraction                 |                                 |
|                                           |                                 |