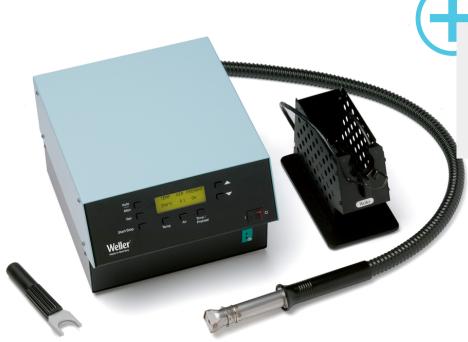

## WHA 3000P Set Hot air station 700 W / 230 V Code No.: T0053334699N

## **Benefits**

- > 700 W Hot air station
- > With integrated vacuum
- > With integrated turbine

## In addition we recommend:

Soldering Irons

Cleaning Consumables

Preheating plates

| Dimensions W x D x H (mm)              | 240 x 270 x 170 mm (9,44 x 10,63 x 6,69 inch) |
|----------------------------------------|-----------------------------------------------|
| Dimensions W x D x H (Inch)            | <del></del>                                   |
| Weight (ca) in kg                      |                                               |
| Voltage                                | 230 V                                         |
| Power output                           | 600 W                                         |
| Channels                               |                                               |
| Temperature range (depends on tool) °C |                                               |
| Temperature range (depends on tool) °F | <del></del>                                   |
| Temperature accuracy °C                | ± 30 °C (± 54 °F)                             |
| Temperature accuracy °F                |                                               |
| Temperature stability °C               |                                               |
| Temperature stability °F               |                                               |
| Equipotential bonding                  |                                               |
| Display                                |                                               |
| Air consumption l/min                  | 5 - 50 l / min                                |
| Operating pressure                     |                                               |
| Capacity l/min                         |                                               |
| Vacuum                                 | -0,6 bar                                      |