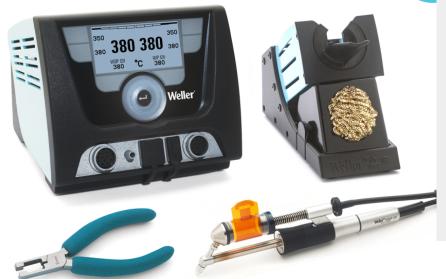

## **WXD 2010**

2-Channel Solder- and Desoldering Station, 200 W (255 W)

Code No.: T0053428699N

## Benefits

- Desoldering station, 2 channels digital and electronically controlled with desoldering iron WXDP 120
- Soldering- and desoldering tools with intelligent WX technology
- Connection to external compressed air supply for high vacuum
- Energy effective: automatic stand-by mode for tools
- Patented, ESD safe glass display. Simple and fast setting of soldering parameter.

## In addition we recommend:

Fume extraction devices

Soldering Irons

Cleaning Consumables

Preheating plates

| Dimensions W x D x H (mm)              | 174 x 154 x 135                          |
|----------------------------------------|------------------------------------------|
| Dimensions W x D x H (Inch)            | 6,69 x 5,94 x 5,12                       |
| Weight (ca) in kg                      | 3.2                                      |
| Voltage                                | 230 V, 50 Hz                             |
| Power output                           | 200 W (255 W)                            |
| Channels                               | 2                                        |
| Temperature range (depends on tool) °C | 50 - 550                                 |
| Temperature range (depends on tool) °F | 150 – 999                                |
| Temperature accuracy °C                | ±9                                       |
| Temperature accuracy °F                | ±17                                      |
| Temperature stability °C               | ±2                                       |
| Temperature stability °F               | ±4                                       |
| Equipotential bonding                  | Via 3, 5 mm pawl socket on back of unit. |
| Display                                | 255 x 128 dots / Backlighting            |
| Air consumption l/min                  | 35                                       |
| Operating pressure                     | 4,0 - 6,0 / 58 - 87                      |
| Capacity l/min                         |                                          |
| Vacuum                                 | 55 kPA (8 psi)                           |